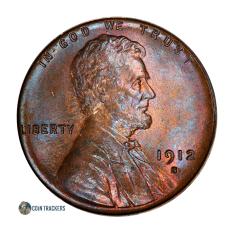

## 1912 S Wheat Penny

How much is a 1912 S Wheat Penny Worth?

In Average Circulated (AC) condition, this coin is worth approximately \$40.00. A certified mint state (MS+) coin could fetch up to \$1,500.00 at auction. This price does not reference any standard coin grading scale. When we say Average Circulated, we mean the coin is in a condition similar to other coins from 1912, and mint state meaning it is certified MS+ by one of the top coin grading companies.