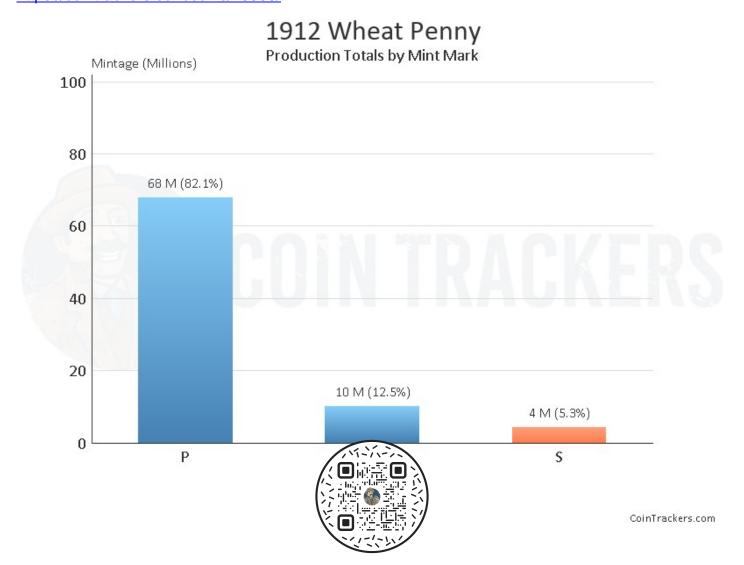

## 1912 S Wheat Penny

How much is a 1912 S Wheat Penny Worth?

In Average Circulated (AC) condition, this coin is worth approximately \$40.00. A certified mint state (MS+) coin could fetch up to \$1,500.00 at auction. This price does not reference any standard coin grading scale. When we say Average Circulated, we mean the coin is in a condition similar to other coins from 1912, and mint state meaning it is certified MS+ by one of the top coin grading companies.