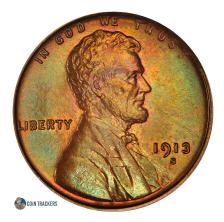

## 1913 S Wheat Penny

How much is a 1913 S Wheat Penny Worth?

In Average Circulated (AC) condition, this coin is worth approximately \$20.00. A certified mint state (MS+) coin could fetch up to \$2,000.00 at auction. This price does not reference any standard coin grading scale. When we say Average Circulated, we mean the coin is in a condition similar to other coins from 1913, and mint state meaning it is certified MS+ by one of the top coin grading companies.