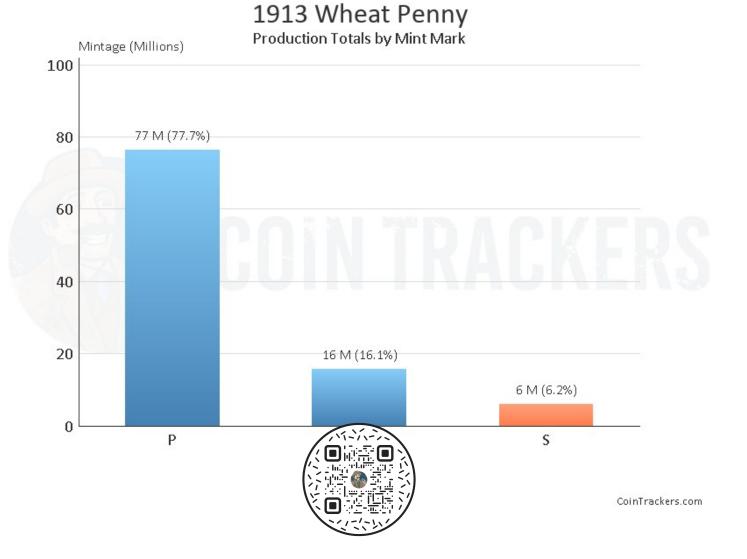

## 1913 S Wheat Penny

How much is a 1913 S Wheat Penny Worth?

In Average Circulated (AC) condition, this coin is worth approximately \$20.00. A certified mint state (MS+) coin could fetch up to \$2,000.00 at auction. This price does not reference any standard coin grading scale. When we say Average Circulated, we mean the coin is in a condition similar to other coins from 1913, and mint state meaning it is certified MS+ by one of the top coin grading companies.