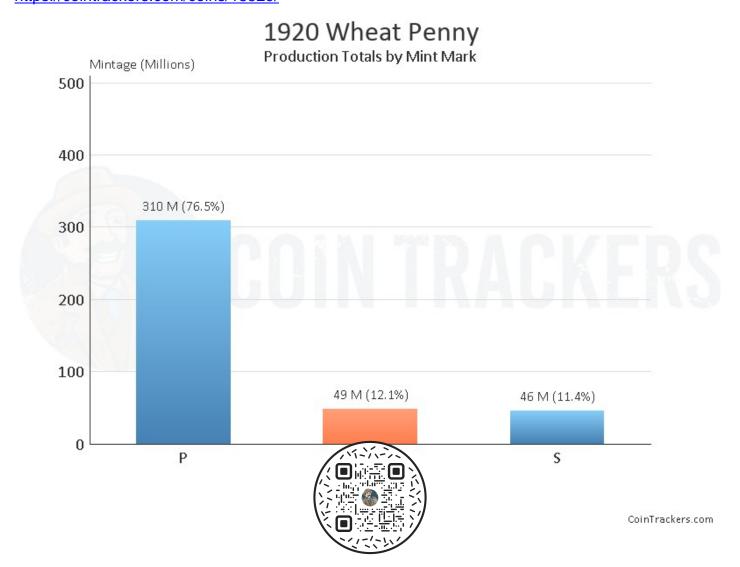

## 1920 D Wheat Penny



How much is a 1920 D Wheat Penny Worth?

In Average Circulated (AC) condition, this coin is worth approximately \$1.25. A certified mint state (MS+) coin could fetch up to \$700.00 at auction. This price does not reference any standard coin grading scale. When we say Average Circulated, we mean the coin is in a condition similar to other coins from 1920, and mint state meaning it is certified MS+ by one of the top coin grading companies.

For more information, please visit our website. https://cointrackers.com/coins/13529/



Disclaimer: The information provided herein is for informational purposes only. We make no representations or warranties regarding the accuracy or completeness of the content. Users should conduct their own research and consult with professionals before making any decisions based on this information. Neither CoinTrackers.com nor its parent company Koenig Media, LLC shall be held liable for any errors or omissions in this content.