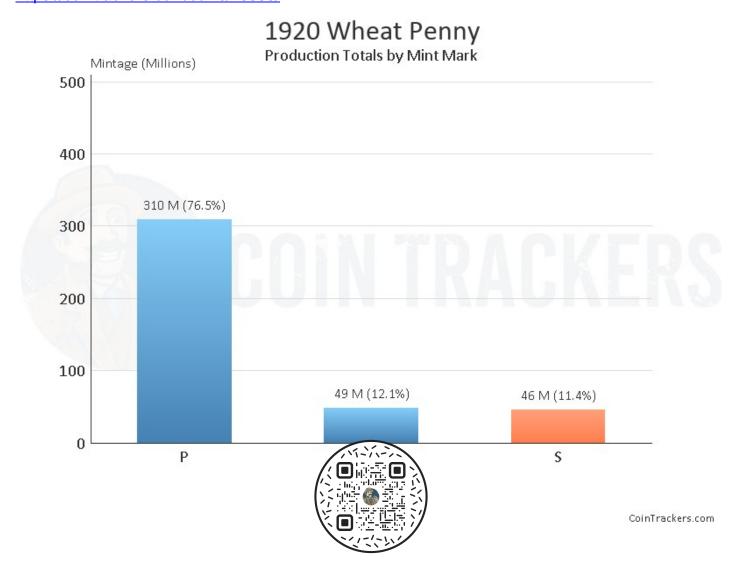

## 1920 S Wheat Penny



How much is a 1920 S Wheat Penny Worth?

In Average Circulated (AC) condition, this coin is worth approximately \$0.75. A certified mint state (MS+) coin could fetch up to \$1,500.00 at auction. This price does not reference any standard coin grading scale. When we say Average Circulated, we mean the coin is in a condition similar to other coins from 1920, and mint state meaning it is certified MS+ by one of the top coin grading companies.

For more information, please visit our website. https://cointrackers.com/coins/13530/



Disclaimer: The information provided herein is for informational purposes only. We make no representations or warranties regarding the accuracy or completeness of the content. Users should conduct their own research and consult with professionals before making any decisions based on this information. Neither CoinTrackers.com nor its parent company Koenig Media, LLC shall be held liable for any errors or omissions in this content.