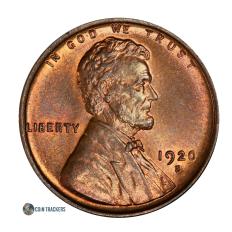

## 1920 S Wheat Penny

How much is a 1920 S Wheat Penny Worth?

In Average Circulated (AC) condition, this coin is worth approximately \$0.75. A certified mint state (MS+) coin could fetch up to \$1,500.00 at auction. This price does not reference any standard coin grading scale. When we say Average Circulated, we mean the coin is in a condition similar to other coins from 1920, and mint state meaning it is certified MS+ by one of the top coin grading companies.