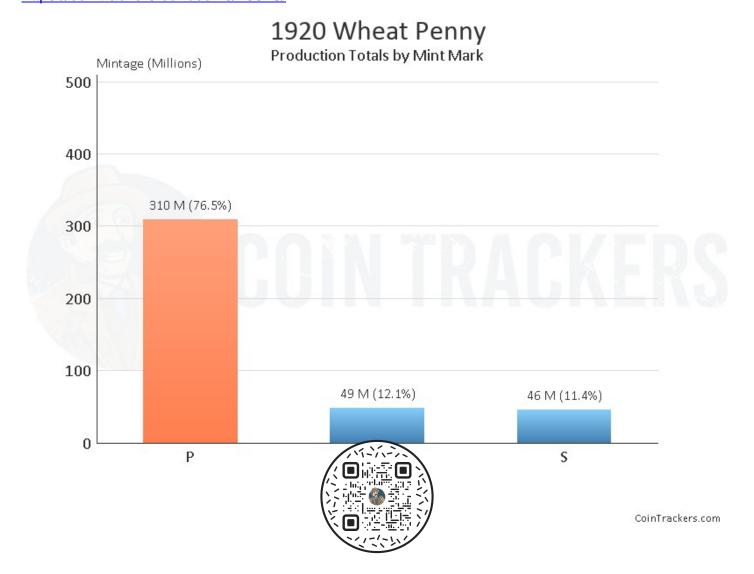

## 1920 Wheat Penny



How much is a 1920 Wheat Penny Worth?

In Average Circulated (AC) condition, this coin is worth approximately \$0.35. A certified mint state (MS+) coin could fetch up to \$400.00 at auction. This price does not reference any standard coin grading scale. When we say Average Circulated, we mean the coin is in a condition similar to other coins from 1920, and mint state meaning it is certified MS+ by one of the top coin grading companies.

For more information, please visit our website. https://cointrackers.com/coins/13528/



Disclaimer: The information provided herein is for informational purposes only. We make no representations or warranties regarding the accuracy or completeness of the content. Users should conduct their own research and consult with professionals before making any decisions based on this information. Neither CoinTrackers.com nor its parent company Koenig Media, LLC shall be held liable for any errors or omissions in this content.