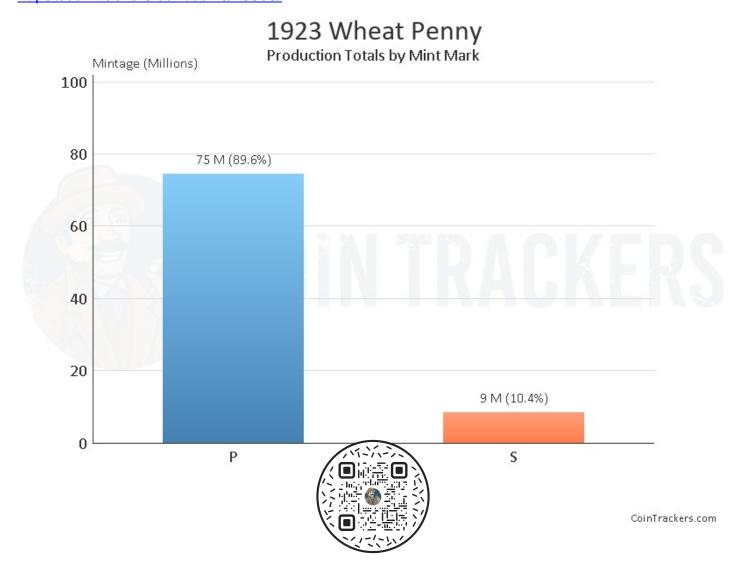

## 1923 S Wheat Penny



How much is a 1923 S Wheat Penny Worth?

In Average Circulated (AC) condition, this coin is worth approximately \$6.00. A certified mint state (MS+) coin could fetch up to \$1,200.00 at auction. This price does not reference any standard coin grading scale. When we say Average Circulated, we mean the coin is in a condition similar to other coins from 1923, and mint state meaning it is certified MS+ by one of the top coin grading companies.

For more information, please visit our website. https://cointrackers.com/coins/13535/



Disclaimer: The information provided herein is for informational purposes only. We make no representations or warranties regarding the accuracy or completeness of the content. Users should conduct their own research and consult with professionals before making any decisions based on this information. Neither CoinTrackers.com nor its parent company Koenig Media, LLC shall be held liable for any errors or omissions in this content.