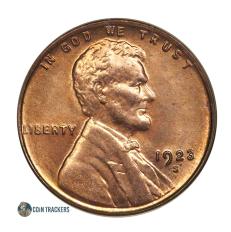

## 1923 S Wheat Penny

How much is a 1923 S Wheat Penny Worth?

In Average Circulated (AC) condition, this coin is worth approximately \$6.00. A certified mint state (MS+) coin could fetch up to \$1,200.00 at auction. This price does not reference any standard coin grading scale. When we say Average Circulated, we mean the coin is in a condition similar to other coins from 1923, and mint state meaning it is certified MS+ by one of the top coin grading companies.