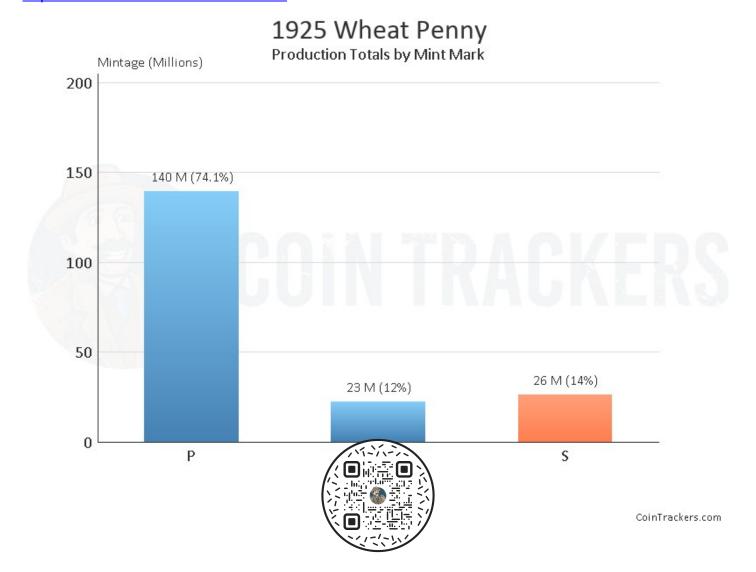

## 1925 S Wheat Penny



How much is a 1925 S Wheat Penny Worth?

In Average Circulated (AC) condition, this coin is worth approximately \$1.50. A certified mint state (MS+) coin could fetch up to \$1,800.00 at auction. This price does not reference any standard coin grading scale. When we say Average Circulated, we mean the coin is in a condition similar to other coins from 1925, and mint state meaning it is certified MS+ by one of the top coin grading companies.

For more information, please visit our website. https://cointrackers.com/coins/13541/



Disclaimer: The information provided herein is for informational purposes only. We make no representations or warranties regarding the accuracy or completeness of the content. Users should conduct their own research and consult with professionals before making any decisions based on this information. Neither CoinTrackers.com nor its parent company Koenig Media, LLC shall be held liable for any errors or omissions in this content.