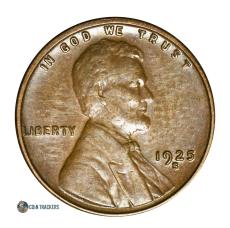

## 1925 S Wheat Penny

How much is a 1925 S Wheat Penny Worth?

In Average Circulated (AC) condition, this coin is worth approximately \$1.50. A certified mint state (MS+) coin could fetch up to \$1,800.00 at auction. This price does not reference any standard coin grading scale. When we say Average Circulated, we mean the coin is in a condition similar to other coins from 1925, and mint state meaning it is certified MS+ by one of the top coin grading companies.