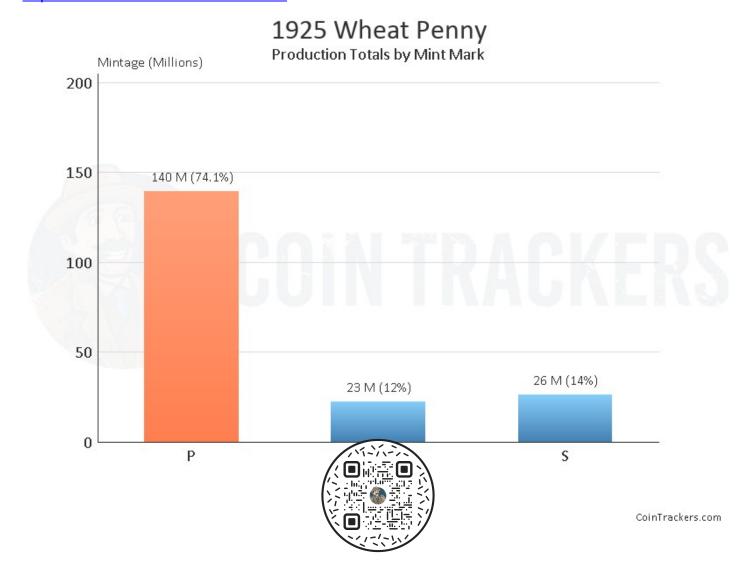

## 1925 Wheat Penny



How much is a 1925 Wheat Penny Worth?

In Average Circulated (AC) condition, this coin is worth approximately \$0.65. A certified mint state (MS+) coin could fetch up to \$75.00 at auction. This price does not reference any standard coin grading scale. When we say Average Circulated, we mean the coin is in a condition similar to other coins from 1925, and mint state meaning it is certified MS+ by one of the top coin grading companies.

For more information, please visit our website. https://cointrackers.com/coins/13539/



Disclaimer: The information provided herein is for informational purposes only. We make no representations or warranties regarding the accuracy or completeness of the content. Users should conduct their own research and consult with professionals before making any decisions based on this information. Neither CoinTrackers.com nor its parent company Koenig Media, LLC shall be held liable for any errors or omissions in this content.