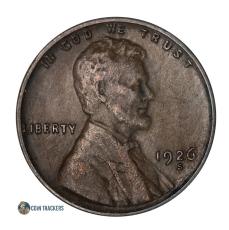

## 1926 S Wheat Penny

How much is a 1926 S Wheat Penny Worth?

In Average Circulated (AC) condition, this coin is worth approximately \$10.50. A certified mint state (MS+) coin could fetch up to \$1,200.00 at auction. This price does not reference any standard coin grading scale. When we say Average Circulated, we mean the coin is in a condition similar to other coins from 1926, and mint state meaning it is certified MS+ by one of the top coin grading companies.