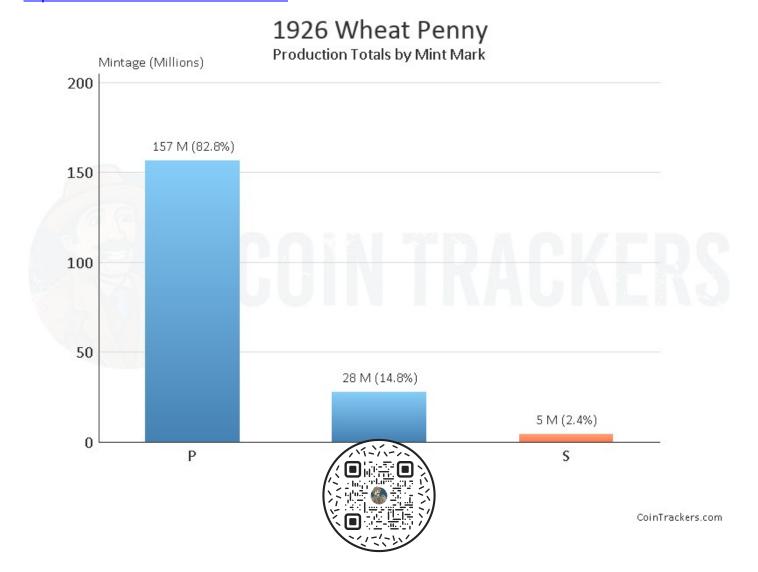

## 1926 S Wheat Penny

How much is a 1926 S Wheat Penny Worth?

In Average Circulated (AC) condition, this coin is worth approximately \$10.50. A certified mint state (MS+) coin could fetch up to \$1,200.00 at auction. This price does not reference any standard coin grading scale. When we say Average Circulated, we mean the coin is in a condition similar to other coins from 1926, and mint state meaning it is certified MS+ by one of the top coin grading companies.