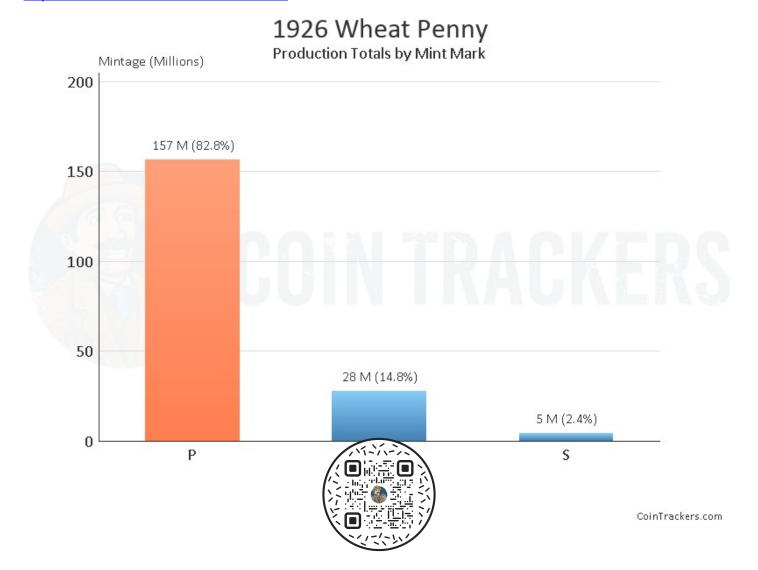

## 1926 Wheat Penny



How much is a 1926 Wheat Penny Worth?

In Average Circulated (AC) condition, this coin is worth approximately \$0.35. A certified mint state (MS+) coin could fetch up to \$80.00 at auction. This price does not reference any standard coin grading scale. When we say Average Circulated, we mean the coin is in a condition similar to other coins from 1926, and mint state meaning it is certified MS+ by one of the top coin grading companies.

For more information, please visit our website. https://cointrackers.com/coins/13542/



Disclaimer: The information provided herein is for informational purposes only. We make no representations or warranties regarding the accuracy or completeness of the content. Users should conduct their own research and consult with professionals before making any decisions based on this information. Neither CoinTrackers.com nor its parent company Koenig Media, LLC shall be held liable for any errors or omissions in this content.