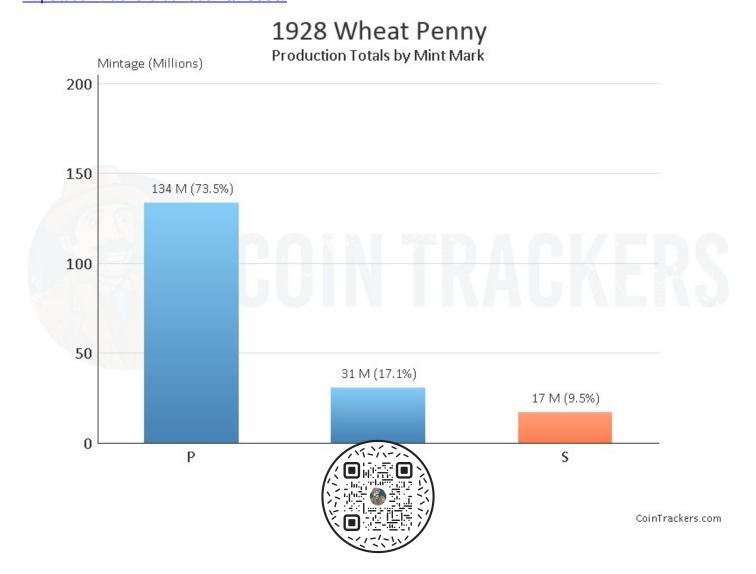

## 1928 S Wheat Penny

How much is a 1928 S Wheat Penny Worth?

In Average Circulated (AC) condition, this coin is worth approximately \$3.50. A certified mint state (MS+) coin could fetch up to \$800.00 at auction. This price does not reference any standard coin grading scale. When we say Average Circulated, we mean the coin is in a condition similar to other coins from 1928, and mint state meaning it is certified MS+ by one of the top coin grading companies.