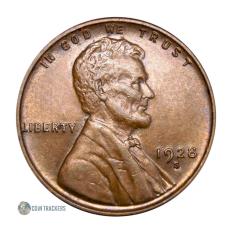

## 1928 S Wheat Penny

How much is a 1928 S Wheat Penny Worth?

In Average Circulated (AC) condition, this coin is worth approximately \$3.50. A certified mint state (MS+) coin could fetch up to \$800.00 at auction. This price does not reference any standard coin grading scale. When we say Average Circulated, we mean the coin is in a condition similar to other coins from 1928, and mint state meaning it is certified MS+ by one of the top coin grading companies.