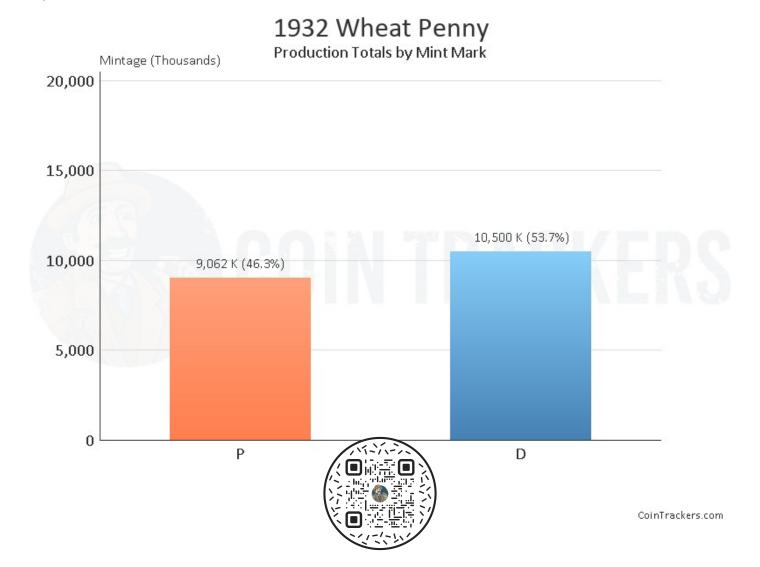

## 1932 Wheat Penny



How much is a 1932 Wheat Penny Worth?

In Average Circulated (AC) condition, this coin is worth approximately \$2.00. A certified mint state (MS+) coin could fetch up to \$150.00 at auction. This price does not reference any standard coin grading scale. When we say Average Circulated, we mean the coin is in a condition similar to other coins from 1932, and mint state meaning it is certified MS+ by one of the top coin grading companies.

For more information, please visit our website. https://cointrackers.com/coins/13560/



Disclaimer: The information provided herein is for informational purposes only. We make no representations or warranties regarding the accuracy or completeness of the content. Users should conduct their own research and consult with professionals before making any decisions based on this information. Neither CoinTrackers.com nor its parent company Koenig Media, LLC shall be held liable for any errors or omissions in this content.