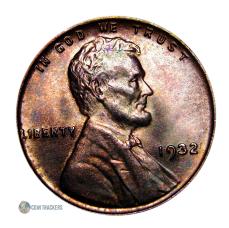

## 1932 Wheat Penny

How much is a 1932 Wheat Penny Worth?

In Average Circulated (AC) condition, this coin is worth approximately \$2.00. A certified mint state (MS+) coin could fetch up to \$150.00 at auction. This price does not reference any standard coin grading scale. When we say Average Circulated, we mean the coin is in a condition similar to other coins from 1932, and mint state meaning it is certified MS+ by one of the top coin grading companies.