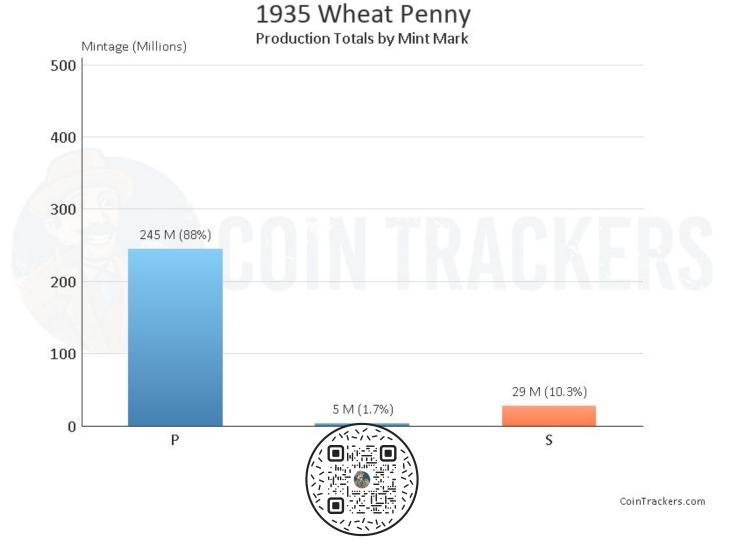

## 1935 S Wheat Penny

How much is a 1935 S Wheat Penny Worth?

In Average Circulated (AC) condition, this coin is worth approximately \$0.40. A certified mint state (MS+) coin could fetch up to \$68.00 at auction. This price does not reference any standard coin grading scale. When we say Average Circulated, we mean the coin is in a condition similar to other coins from 1935, and mint state meaning it is certified MS+ by one of the top coin grading companies.