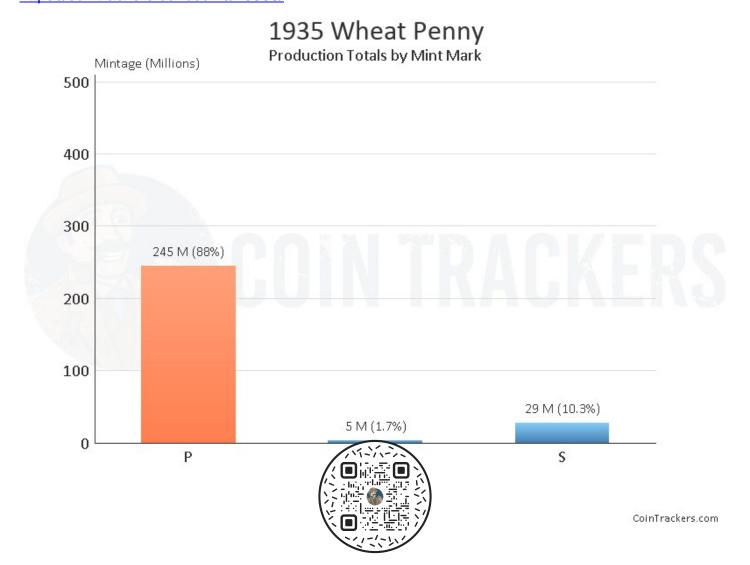

## 1935 Wheat Penny



How much is a 1935 Wheat Penny Worth?

In Average Circulated (AC) condition, this coin is worth approximately \$0.35. A certified mint state (MS+) coin could fetch up to \$18.50 at auction. This price does not reference any standard coin grading scale. When we say Average Circulated, we mean the coin is in a condition similar to other coins from 1935, and mint state meaning it is certified MS+ by one of the top coin grading companies.

For more information, please visit our website. https://cointrackers.com/coins/13566/



Disclaimer: The information provided herein is for informational purposes only. We make no representations or warranties regarding the accuracy or completeness of the content. Users should conduct their own research and consult with professionals before making any decisions based on this information. Neither CoinTrackers.com nor its parent company Koenig Media, LLC shall be held liable for any errors or omissions in this content.