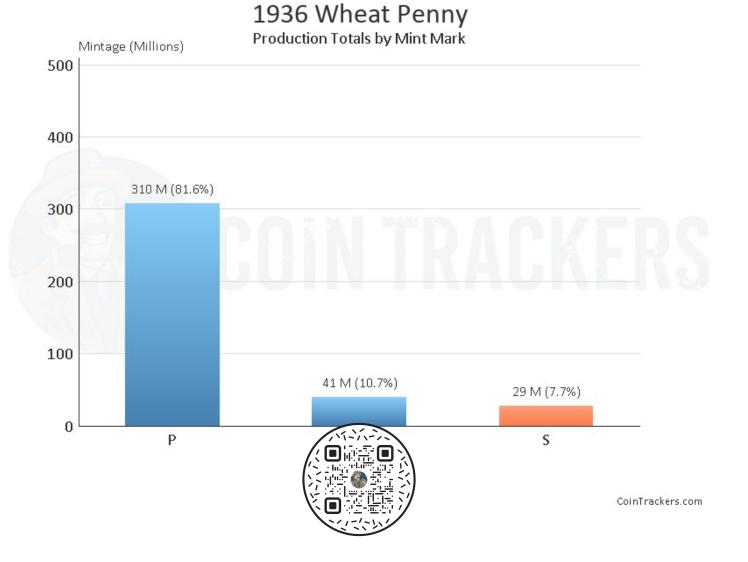

## 1936 S Wheat Penny



How much is a 1936 S Wheat Penny Worth?

In Average Circulated (AC) condition, this coin is worth approximately \$0.55. A certified mint state (MS+) coin could fetch up to \$20.00 at auction. This price does not reference any standard coin grading scale. When we say Average Circulated, we mean the coin is in a condition similar to other coins from 1936, and mint state meaning it is certified MS+ by one of the top coin grading companies.

For more information, please visit our website. <u>https://cointrackers.com/coins/13571/</u>



Disclaimer: The information provided herein is for informational purposes only. We make no representations or warranties regarding the accuracy or completeness of the content. Users should conduct their own research and consult with professionals before making any decisions based on this information. Neither CoinTrackers.com nor its parent company Koenig Media, LLC shall be held liable for any errors or omissions in this content.