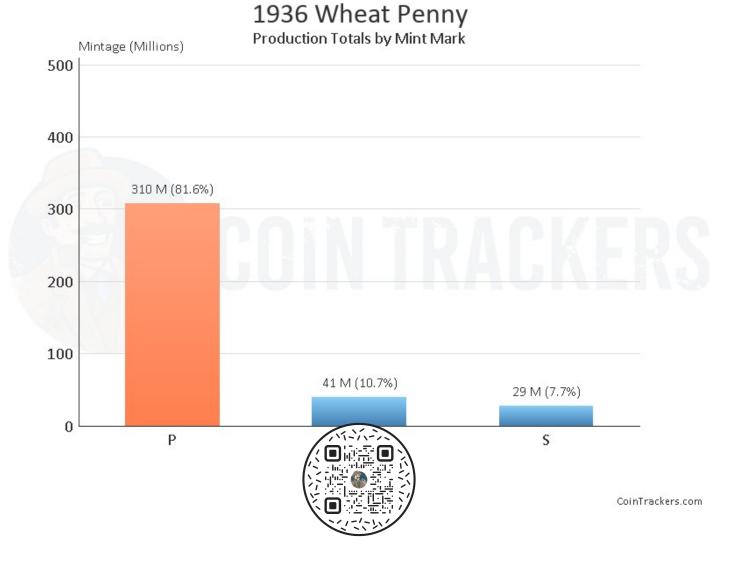

## 1936 Wheat Penny



How much is a 1936 Wheat Penny Worth?

In Average Circulated (AC) condition, this coin is worth approximately \$0.35. A certified mint state (MS+) coin could fetch up to \$40.00 at auction. This price does not reference any standard coin grading scale. When we say Average Circulated, we mean the coin is in a condition similar to other coins from 1936, and mint state meaning it is certified MS+ by one of the top coin grading companies.

For more information, please visit our website. <u>https://cointrackers.com/coins/13569/</u>



Disclaimer: The information provided herein is for informational purposes only. We make no representations or warranties regarding the accuracy or completeness of the content. Users should conduct their own research and consult with professionals before making any decisions based on this information. Neither CoinTrackers.com nor its parent company Koenig Media, LLC shall be held liable for any errors or omissions in this content.