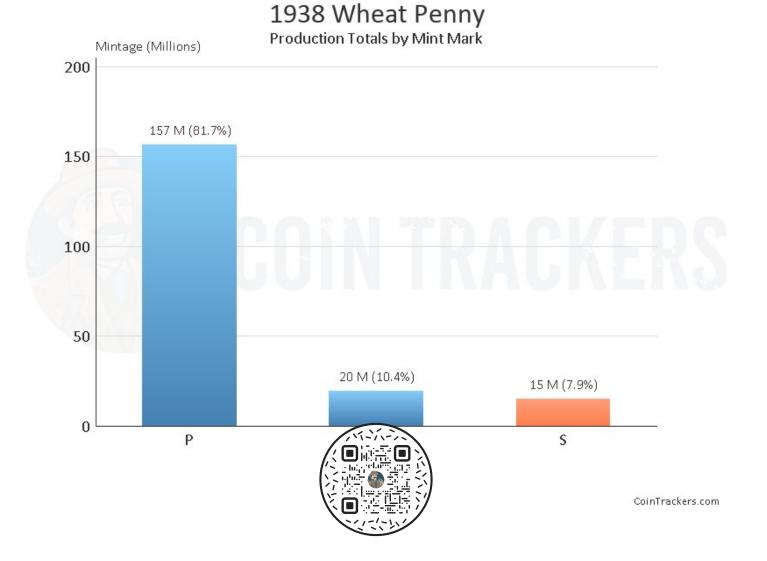

## 1938 S Wheat Penny

How much is a 1938 S Wheat Penny Worth?

In Average Circulated (AC) condition, this coin is worth approximately \$0.75. A certified mint state (MS+) coin could fetch up to \$22.00 at auction. This price does not reference any standard coin grading scale. When we say Average Circulated, we mean the coin is in a condition similar to other coins from 1938, and mint state meaning it is certified MS+ by one of the top coin grading companies.