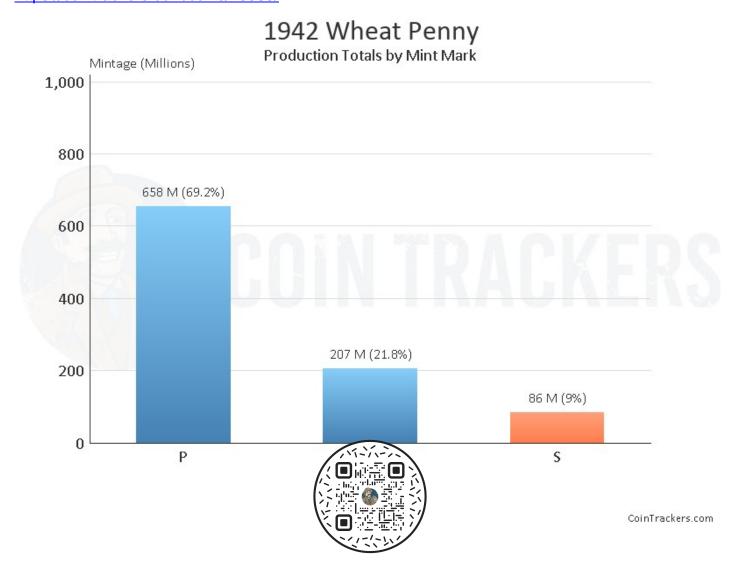

## 1942 S Wheat Penny



How much is a 1942 S Wheat Penny Worth?

In Average Circulated (AC) condition, this coin is worth approximately \$0.40. A certified mint state (MS+) coin could fetch up to \$26.00 at auction. This price does not reference any standard coin grading scale. When we say Average Circulated, we mean the coin is in a condition similar to other coins from 1942, and mint state meaning it is certified MS+ by one of the top coin grading companies.

For more information, please visit our website. https://cointrackers.com/coins/13589/



Disclaimer: The information provided herein is for informational purposes only. We make no representations or warranties regarding the accuracy or completeness of the content. Users should conduct their own research and consult with professionals before making any decisions based on this information. Neither CoinTrackers.com nor its parent company Koenig Media, LLC shall be held liable for any errors or omissions in this content.