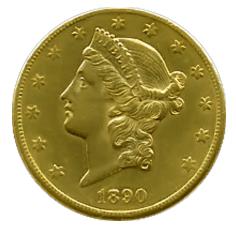

Type: Liberty Head Double Eagle

Year: 1890

Mint Mark: No mint mark

Value: As a rough estimate of this coins value you can assume this coin in poor condition will be valued at somewhere around \$2000, while one in great shape can bring \$45000. This price does not reference any standard coin grading scale. So when we say poor, we mean worn more than would be expected from a coin in this age, and perfect meaning it looks perfect without flaw and possibly even certified.\*

Face Value: 20.00 USD

**Total Produced:** 75,000 \*\*

Gold Content: 90%

**Extra Info:** No notes have been entered referencing this coin in our database.

For more details on this coin visit http://cointrackers.com/coins/14524/1890-liberty-head-double-eagl