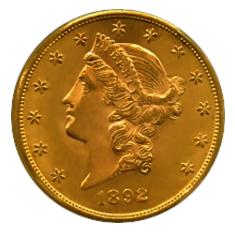

Type: Liberty Head Double Eagle

Year: <u>1892</u>

Mint Mark: No mint mark

**Value:** As a rough estimate of this coins value you can assume this coin in poor condition will be valued at somewhere around \$2000, while one in great shape can bring \$80000. This price does not reference any standard coin grading scale. So when we say poor, we mean worn more than would be expected from a coin in this age, and perfect meaning it looks perfect without flaw and possibly even certified.\*

Face Value: 20.00 USD

Total Produced: 4,000 \*\*

**Gold Content:** 90%

**Extra Info:** This is probably the most coveted of the 1892 Liberty Head Double Eagles.

For more details on this coin visit <u>http://cointrackers.com/coins/14518/1892-liberty-head-double-eagl</u>