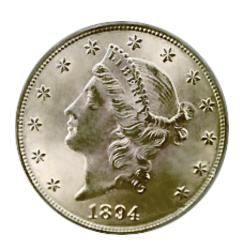

Type: Liberty Head Double Eagle

**Year: 1894** 

Mint Mark: No mint mark

Value: As a rough estimate of this coins value you can assume this coin in poor condition will be valued at somewhere around \$1900, while one in great shape can bring \$25000. This price does not reference any standard coin grading scale. So when we say poor, we mean worn more than would be expected from a coin in this age, and perfect meaning it looks perfect without flaw and possibly even certified.\*

Face Value: 20.00 USD

Total Produced: 1,368,000 \*\*

**Gold Content: 90%** 

**Extra Info:** No notes have been entered referencing this coin in our database.

For more details on this coin visit http://cointrackers.com/coins/14513/1894-liberty-head-double-eagl

<u>e/</u>

<sup>\*</sup> price dependant on market/coin conditions\*\* based of US Mint records, actual number may vary This PDF was gererated at CoinTrackers.com