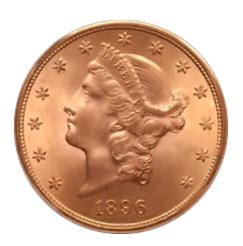

Type: Liberty Head Double Eagle

**Year: 1896** 

Mint Mark: No mint mark

Value: As a rough estimate of this coins value you can assume this coin in poor condition will be valued at somewhere around \$1900, while one in great shape can bring \$20000. This price does not reference any standard coin grading scale. So when we say poor, we mean worn more than would be expected from a coin in this age, and perfect meaning it looks perfect without flaw and possibly even certified.\*

Face Value: 20.00 USD

Total Produced: 792,000 \*\*

**Gold Content: 90%** 

**Extra Info:** No notes have been entered referencing this coin in our database.

For more details on this coin visit http://cointrackers.com/coins/14509/1896-liberty-head-double-eagl

<u>e/</u>

<sup>\*</sup> price dependant on market/coin conditions\*\* based of US Mint records, actual number may vary This PDF was gererated at CoinTrackers.com