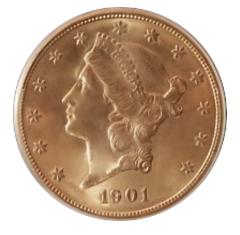

Type: Liberty Head Double Eagle

Year: <u>1901</u>

Mint Mark: No mint mark

**Value:** As a rough estimate of this coins value you can assume this coin in poor condition will be valued at somewhere around \$1900, while one in great shape can bring \$5000. This price does not reference any standard coin grading scale. So when we say poor, we mean worn more than would be expected from a coin in this age, and perfect meaning it looks perfect without flaw and possibly even certified.\*

Face Value: 20.00 USD

Total Produced: 111,000 \*\*

**Gold Content:** 90%

**Extra Info:** No notes have been entered referencing this coin in our database.

For more details on this coin visit <u>http://cointrackers.com/coins/14499/1901-liberty-head-double-eagl</u>