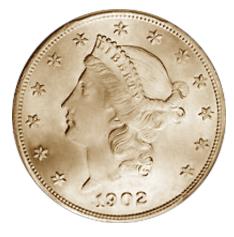

Type: Liberty Head Double Eagle

Year: <u>1902</u>

Mint Mark: No mint mark

**Value:** As a rough estimate of this coins value you can assume this coin in poor condition will be valued at somewhere around \$1900, while one in great shape can bring \$22000. This price does not reference any standard coin grading scale. So when we say poor, we mean worn more than would be expected from a coin in this age, and perfect meaning it looks perfect without flaw and possibly even certified.\*

Face Value: 20.00 USD

Total Produced: 31,000 \*\*

**Gold Content:** 90%

**Extra Info:** No notes have been entered referencing this coin in our database.

For more details on this coin visit <u>http://cointrackers.com/coins/14497/1902-liberty-head-double-eagl</u>