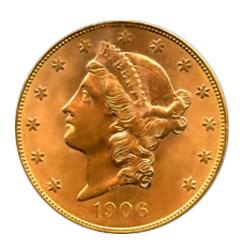

Type: Liberty Head Double Eagle

**Year:** 1906

Mint Mark: No mint mark

Value: As a rough estimate of this coins value you can assume this coin in poor condition will be valued at somewhere around \$1800, while one in great shape can bring \$6800. This price does not reference any standard coin grading scale. So when we say poor, we mean worn more than would be expected from a coin in this age, and perfect meaning it looks perfect without flaw and possibly even certified.\*

Face Value: 20.00 USD

Total Produced: 69,000 \*\*

**Gold Content: 90%** 

**Extra Info:** No notes have been entered referencing this coin in our database.

For more details on this coin visit http://cointrackers.com/coins/14482/1906-liberty-head-double-eagl