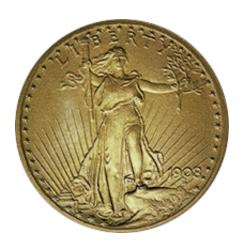

Type: St Gaudens Double Eagle

**Year: 1908** 

Mint Mark: No mint mark

Value: As a rough estimate of this coins value you can assume this coin in poor condition will be valued at somewhere around \$2000, while one in great shape can bring \$15000. This price does not reference any standard coin grading scale. So when we say poor, we mean worn more than would be expected from a coin in this age, and perfect meaning it looks perfect without flaw and possibly even certified.\*

Face Value: 20.00 USD

Total Produced: 156,000 \*\*

**Gold Content: 90%** 

**Extra Info:** Prices are for the St Gaudens Double Eagle with no mint mark.

For more details on this coin visit http://cointrackers.com/coins/14402/1908-st-gaudens-double-eagl