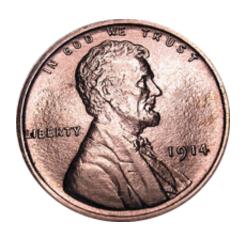

Type: Wheat Penny

**Year:** 1914

Mint Mark: No mint mark

**Value:** As a rough estimate of this coins value you can assume this coin in average condition will be valued at somewhere around \$4.50, while one in mint state (MS) condition could bring \$125 at auction if certified. This price does not reference any standard coin grading scale. So when we say average, we mean worn as would be expected from a coin in this age, and mint state meaning MS+ grade and certified\*.

Face Value: 0.01 USD

Total Produced: 75,238,000 \*\*

**Silver Content:** 0%

Extra Info: No notes have been entered referencing this coin.

For more details on this coin visit <a href="https://cointrackers.com/coins/13510/1914-wheat-penny/">https://cointrackers.com/coins/13510/1914-wheat-penny/</a>