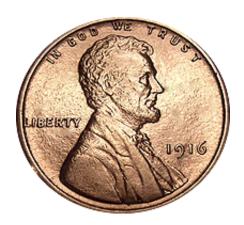

Type: Wheat Penny

**Year:** 1916

Mint Mark: No mint mark

**Value:** As a rough estimate of this coins value you can assume this coin in average condition will be valued at somewhere around \$2.00, while one in mint state (MS) condition could bring \$95 at auction if certified. This price does not reference any standard coin grading scale. So when we say average, we mean worn as would be expected from a coin in this age, and mint state meaning MS+ grade and certified\*.

Face Value: 0.01 USD

**Total Produced:** 131,833,000 \*\*

**Silver Content:** 0%

**Extra Info:** 1 thousand proofs issued here in 1916 and they are worth around \$1300 each!

For more details on this coin visit <a href="https://cointrackers.com/coins/13516/1916-wheat-penny/">https://cointrackers.com/coins/13516/1916-wheat-penny/</a>