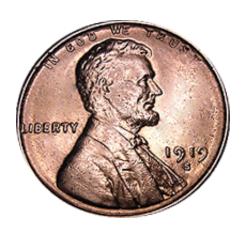

Type: Wheat Penny

**Year:** 1919

Mint Mark: No mint mark

**Value:** As a rough estimate of this coins value you can assume this coin in average condition will be valued at somewhere around 35 cents, while one in mint state (MS) condition could bring \$60 at auction if certified. This price does not reference any standard coin grading scale. So when we say average, we mean worn as would be expected from a coin in this age, and mint state meaning MS+ grade and certified\*.

Face Value: 0.01 USD

**Total Produced:** 392,021,000 \*\*

**Silver Content:** 0%

Extra Info: No notes have been entered referencing this coin.

For more details on this coin visit <a href="https://cointrackers.com/coins/13525/1919-wheat-penny/">https://cointrackers.com/coins/13525/1919-wheat-penny/</a>