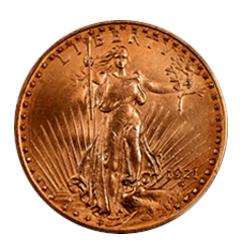

Type: St Gaudens Double Eagle

**Year: 1921** 

Mint Mark: No mint mark

**Value:** As a rough estimate of this coins value you can assume this coin in poor condition will be valued at somewhere around \$20000, while one in great shape can bring \$350000. This price does not reference any standard coin grading scale. So when we say poor, we mean worn more than would be expected from a coin in this age, and perfect meaning it looks perfect without flaw and possibly even certified.\*

Face Value: 20.00 USD

Total Produced: 528.000 \*\*

**Gold Content: 90%** 

Extra Info: The 1921 St Gauden Double is one of the most valuable gold coins issued by the US.

For more details on this coin visit http://cointrackers.com/coins/14424/1921-st-gaudens-double-eagl