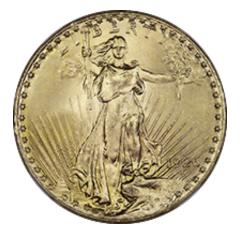

Type: <u>St Gaudens Double Eagle</u>

Year: <u>1926</u>

Mint Mark: No mint mark

**Value:** As a rough estimate of this coins value you can assume this coin in poor condition will be valued at somewhere around \$2000, while one in great shape can bring \$2500. This price does not reference any standard coin grading scale. So when we say poor, we mean worn more than would be expected from a coin in this age, and perfect meaning it looks perfect without flaw and possibly even certified.\*

Face Value: 20.00 USD

Total Produced: 816,000 \*\*

**Gold Content:** 90%

**Extra Info:** No notes have been entered referencing this coin in our database.

For more details on this coin visit <u>http://cointrackers.com/coins/14437/1926-st-gaudens-double-eagl</u>