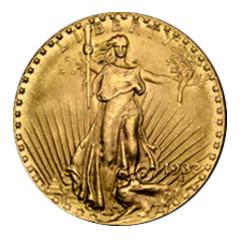

Type: <u>St Gaudens Double Eagle</u>

Year: <u>1932</u>

Mint Mark: No mint mark

**Value:** As a rough estimate of this coins value you can assume this coin in poor condition will be valued at somewhere around \$22000, while one in great shape can bring \$89000. This price does not reference any standard coin grading scale. So when we say poor, we mean worn more than would be expected from a coin in this age, and perfect meaning it looks perfect without flaw and possibly even certified.\*

Face Value: 20.00 USD

**Total Produced:** 1,101,000 \*\*

**Gold Content:** 90%

**Extra Info:** The 1932 St Gauden Double Eagle is an amazing piece to add to any collectors collection.

For more details on this coin visit <a href="http://cointrackers.com/coins/14446/1932-st-gaudens-double-eagl">http://cointrackers.com/coins/14446/1932-st-gaudens-double-eagl</a>