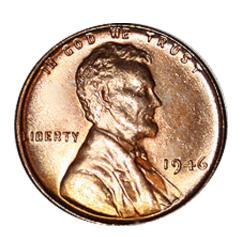

Type: Wheat Penny

**Year:** 1946

Mint Mark: No mint mark

**Value:** As a rough estimate of this coins value you can assume this coin in average condition will be valued at somewhere around 15 cents, while one in mint state (MS) condition could bring \$4 at auction if certified. This price does not reference any standard coin grading scale. So when we say average, we mean worn as would be expected from a coin in this age, and mint state meaning MS+ grade and certified\*.

Face Value: 0.01 USD

**Total Produced:** 991,655,000 \*\*

**Silver Content:** 0%

Extra Info: No notes have been entered referencing this coin.

For more details on this coin visit <a href="https://cointrackers.com/coins/13601/1946-wheat-penny/">https://cointrackers.com/coins/13601/1946-wheat-penny/</a>