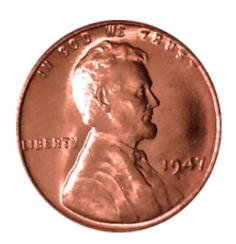

Type: Wheat Penny

**Year:** <u>1947</u>

Mint Mark: No mint mark

**Value:** As a rough estimate of this coins value you can assume this coin in average condition will be valued at somewhere around 15 cents, while one in mint state (MS) condition could bring \$4 at auction if certified. This price does not reference any standard coin grading scale. So when we say average, we mean worn as would be expected from a coin in this age, and mint state meaning MS+ grade and certified\*.

Face Value: 0.01 USD

**Total Produced:** 190,555,000 \*\*

**Silver Content: 0%** 

**Extra Info:** No notes have been entered referencing this coin.

For more details on this coin visit <a href="https://cointrackers.com/coins/13604/1947-wheat-penny/">https://cointrackers.com/coins/13604/1947-wheat-penny/</a>