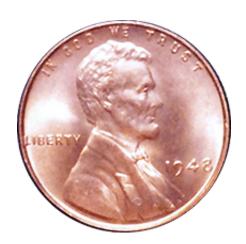

Type: Wheat Penny

**Year:** <u>1948</u>

Mint Mark: No mint mark

**Value:** As a rough estimate of this coins value you can assume this coin in average condition will be valued at somewhere around 15 cents, while one in mint state (MS) condition could bring \$4 at auction if certified. This price does not reference any standard coin grading scale. So when we say average, we mean worn as would be expected from a coin in this age, and mint state meaning MS+ grade and certified\*.