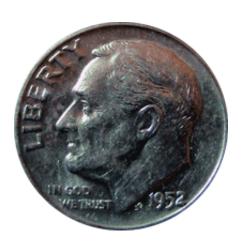

Type: Roosevelt Dime

Year: 1952

Mint Mark: No mint mark

**Value:** As a rough estimate of this coins value you can assume this coin in average condition will be valued at somewhere around \$2.00, while one in mint state (MS) condition could bring \$19 at auction if certified. This price does not reference any standard coin grading scale. So when we say average, we mean worn as would be expected from a coin in this age, and mint state meaning MS+ grade and certified\*.

Face Value: 0.10 USD

**Total Produced:** 99,040,000 \*\*

**Silver Content: 90%** 

**Extra Info:** There were an included 81k proofs issued at the (p) mint and they can be found for somewhere between \$25-\$36 a piece.