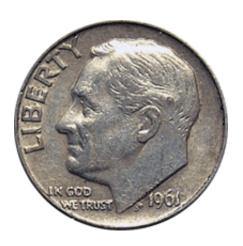

Type: Roosevelt Dime

**Year:** <u>1961</u>

Mint Mark: No mint mark

**Value:** As a rough estimate of this coins value you can assume this coin in average condition will be valued at somewhere around \$2.00, while one in mint state (MS) condition could bring \$12 at auction if certified. This price does not reference any standard coin grading scale. So when we say average, we mean worn as would be expected from a coin in this age, and mint state meaning MS+ grade and certified\*.

Face Value: 0.10 USD

**Total Produced:** 93,730,000 \*\*

**Silver Content:** 90%

**Extra Info:** 3.2 million 1961 Roosevelt proof dimes were issued at the (p) Philadelphia mint. The 3.2 million mentioned are not an addition to the 93 million listed above, but instead part of that larger number. And..yes..these are 90% silver.